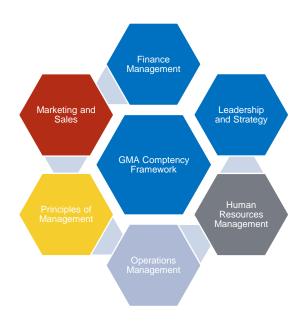

# THE COMPETENCY FRAMEWORK

The GMA Competency framework is an internationally validated framework of leadership and business management competencies, applicable to Business and Public sector organizations worldwide.

Candidates for GMA qualifications are required to demonstrate knowledge and proficiency in all six management competency domains, and at levels of proficiency commensurate with the level of accreditation.