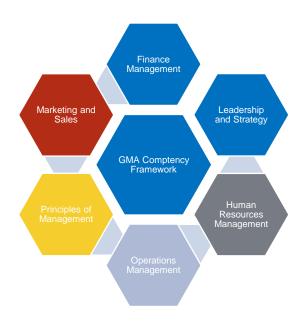

# THE COMPETENCY FRAMEWORK

The GMA Competency framework is an internationally validated framework of leadership and business management competencies, applicable to Business and Public sector organizations worldwide.

Candidates for GMA qualifications are required to demonstrate knowledge and proficiency in all six management competency domains, and at levels of proficiency commensurate with the level of accreditation.

#### **MODULE 1: PRINCIPLES OF MANAGEMENT**

- 1. Course 1: Foundations in Management
- 2. Course 2: Managing Personal Effectiveness

#### **MODULE 2: MARKETING AND SALES**

- 3. Course 3: Understanding Sales
- 4. Course 4: Foundations in Marketing

#### **MODULE 3: FINANCIAL MANAGEMENT**

- 5. Course 5: Understanding Business
- 6. Course 6: Understanding Costs and Budgets

#### **MODULE 4: LEADERSHIP AND STRATEGY**

- 7. Course 7: Foundations in leadership
- 8. Course 8: Motivating People for Performance

#### **MODULE 5: OPERATIONS MANAGEMENT**

- 9. Course 9: Foundations in Quality Management
- 10. Course 10: Essential Customer Service Skills

#### **MODULE 6: H-R MANAGEMENT**

- 11. Course 11: Foundations in Human Resources Management
- 12. Course 12: Managing Employee Performance